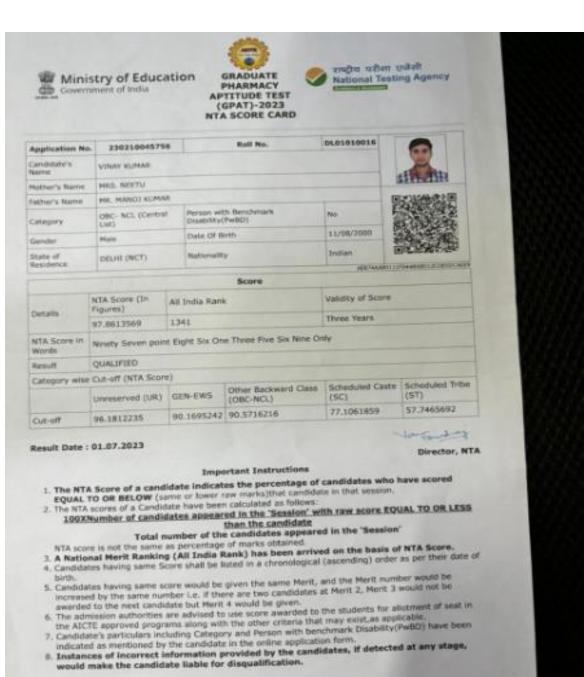

## 5.2.2 Percentage of students qualifying in state/national/international level examinations during the last five years

| S. | Name of        | Year of    | Roll No./Reg. No.     | Name of the |
|----|----------------|------------|-----------------------|-------------|
| No | Student        | Qualifying |                       | Qualifying  |
|    |                |            |                       | Exam        |
| 1  | Vinay<br>Kumar | 2023       | DL01010016            | GPAT        |
| 2  | Garvit Raj     | 2024       | 2407111447/2412436864 | NIPER/GPAT  |